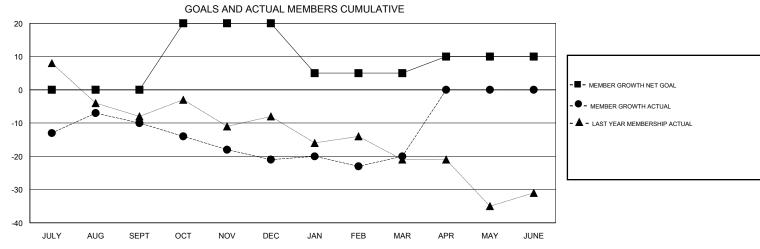

## District 13 OH7

Results as of: 03/31/2018

| DROPPED CLUBS: 0  DROPPED MEMBERS |         | 27 CLUBS OF 55 ADDED 1 OR MORE NEW MEMBERS | GENDER DISTRIBUTION  MALE 1,002 (67.79%)  FEMALE 476 (32.21%)  Women Percentage Fiscal Year Goal: 34% |     |
|-----------------------------------|---------|--------------------------------------------|-------------------------------------------------------------------------------------------------------|-----|
| DECEASED                          | 13      | CLICK HERE FOR CUMULATIVE MEMBERSHIP DATA  | TOTAL FAMILY UNIT MEMBERS                                                                             | 356 |
| CLUB CANCELLED OTHER              | 0<br>66 |                                            | FAMILY MEMBERS PAYING HALF                                                                            | 179 |
| TOTAL                             | 79      |                                            |                                                                                                       |     |