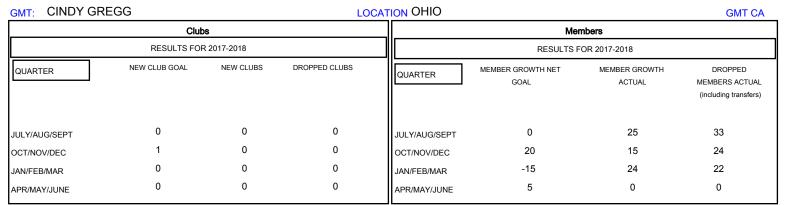

## District 13 OH7

Results as of: 03/31/2018

| DROPPED CLUBS: 0  DROPPED MEMBERS |         | 27 CLUBS OF 55 ADDED 1 OR MORE NEW MEMBERS | GENDER DISTRIBUTION  MALE 1,002 (67.79%)  FEMALE 476 (32.21%)  Women Percentage Fiscal Year Goal: 34% |     |
|-----------------------------------|---------|--------------------------------------------|-------------------------------------------------------------------------------------------------------|-----|
| DECEASED                          | 13      | CLICK HERE FOR CUMULATIVE MEMBERSHIP DATA  | TOTAL FAMILY UNIT MEMBERS                                                                             | 356 |
| CLUB CANCELLED OTHER              | 0<br>66 |                                            | FAMILY MEMBERS PAYING HALF                                                                            | 179 |
| TOTAL                             | 79      |                                            |                                                                                                       |     |